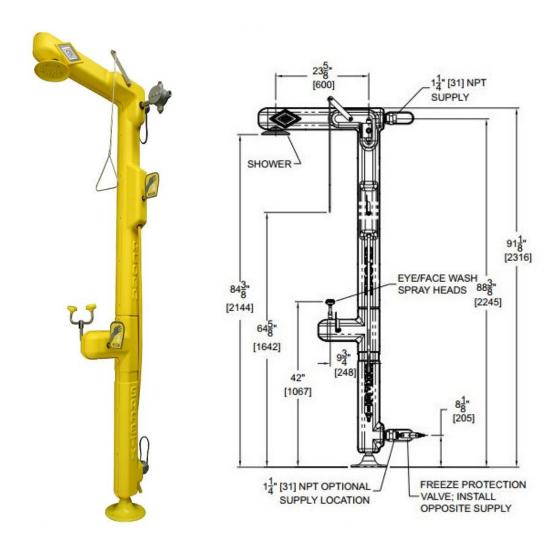

## **Dimensions**

Full height: 2316mm

Projection from stand: 600mm Eye wash height: 1642mm